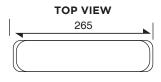

mium Battery.

Charging Current : 100mA (Nominal)

Lamp Used : 2.5 Watt SMD LED (5 x 0.5 Watt)

Operating Temperature : 0°C to 60°C

Charger : Fully Automatic Constant Current.

Solid-State Electronics Provide High Reliability with Trickle

Charge-Facility.

Indication : Red L.E.D. "On" Indicates Charging

Equipped with Push Test-Switch to Simulate Power Failure.

Backup Time : 3 Hours Duration.

Construction : Injection Moulded Fire-Retardant ABS Polyester Base with

Side Knockout Cable Entry.

Injection Moulded Fire-Retardant Polycarbonate Gear Tray and Acrylic

Diffuser.

Weight :  $\underline{\Omega}$  0.2kg #Warranty : 5 Years

Compliance : Malaysia Standards MS-619, IP-20.

Protection : Low-Voltage Cut-Off to Prevent Over-Discharge of Battery.

## **Optional: Recessed Frame**