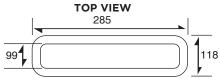

Diffuser.

Weight :  $\underline{\Omega}$  0.2kg #Warranty : 5 Years

Compliance : Malaysia Standards MS-619, IP-20.

Protection : Low-Voltage Cut-Off to Prevent Over-Discharge of Battery.