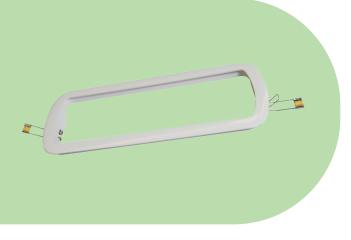

Cadmium Battery.

Charging Current : 100mA (Nominal)

Lamp Used : 2.5 Watt SMD LED (5 x 0.5 Watt)

Operating Temperature : 0°C to 60°C

Charger : Fully Automatic Constant Current.

Solid-State Electronics Provide High Reliability with Trickle

Charge-Facility.

Indication : Red L.E.D. "On" Indicates Charging

Equipped with Push Test-Switch to Simulate Power Failure.

Backup Time : 3 Hours Duration.

Construction : Injection Moulded Fire-Retardant ABS Polyester Base with

Side Knockout Cable Entry.

Injection Moulded Fire-Retardant Polycarbonate Gear Tray and Acrylic

Diffuser.

Weight :  $\underline{\Omega}$  0.2kg #Warranty : 5 Years

Compliance : Malaysia Standards MS-619, IP-20.

Protection : Low-Voltage Cut-Off to Prevent Over-Discharge of Battery.

## **Optional: Recessed Frame**