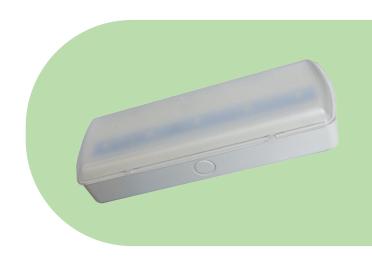

## LE 115 HIGH EFFICIENCY

ENERGY CONSERVING EMERGENCY
LIGHTING LUMINAIRE

## **Technical Data**

Mode of Operation : Non-Maintained Input Voltage : 240V±10%, 50 Hz

Battery : Hi-Temp. Nickel Cadmium Battery.

Charging Current : 100mA (Nominal)

Lamp Used : 2.5 Watt SMD LED (5 x 0.5 Watt)

Equipped with Push Test-Switch to Simulate Power Failure.

Backup Time : 3 Hours Duration.

Construction : Injection Moulded Fire-Retardant ABS Polyester Base with

Side Knockout Cable Entry.

Injection Moulded Fire-Retardant Polycarbonate Gear Tray and Acrylic

Diffuser.

Weight :  $\underline{\Omega}$  0.2kg #Warranty : 5 Years

Compliance : Malaysia Standards MS-619, IP-20.

Protection : Low-Voltage Cut-Off to Prevent Over-Discharge of Battery.